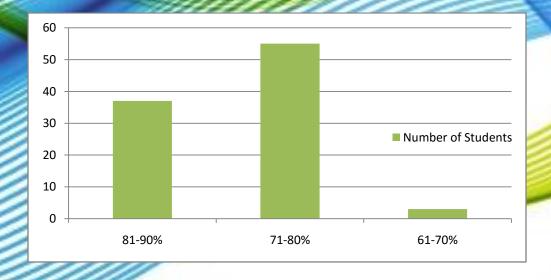

### **Total Number of Students Appeared - 96**

|                           | Chelsi Jindal – 89%                          |                    |  |
|---------------------------|----------------------------------------------|--------------------|--|
|                           | 1 <sup>st</sup> Position                     |                    |  |
| <b>Highest Percentage</b> | AmitaPandey – 88.22%                         |                    |  |
|                           | 2 <sup>nd</sup> Position Nagma Khan – 88.22% |                    |  |
|                           |                                              | DipsyGarg – 88.11% |  |
|                           | 3 <sup>rd</sup> Position                     |                    |  |
| Lowest percentage         | Asmita Sharma -67.11%                        |                    |  |
| Above 80%                 | 37 Students                                  |                    |  |
| Above 70%                 | 55 Students                                  |                    |  |
| Above 60%                 | 03Students                                   |                    |  |
| Re - Appear               | 01 Student (Absent in the Exam)              |                    |  |