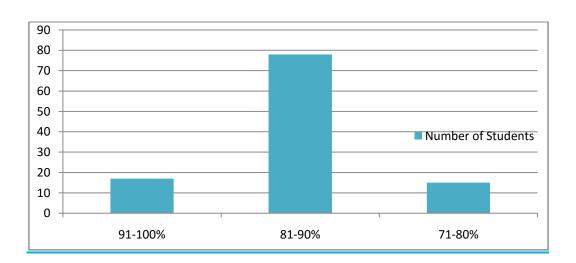

#### **Total Number of Students Appeared - 95**

|                    | 1 <sup>st</sup> Position | Aditi – 90.48%          |
|--------------------|--------------------------|-------------------------|
| Highest Percentage | 2 <sup>nd</sup> Position | Shelli Chauhan - 90.17% |
|                    | 3 <sup>rd</sup> Position | Daisy Sharma - 89.48%   |
| Lowest percentage  |                          | 70.09%                  |
| Above 90%          |                          | 2 Students              |
| Above 80%          |                          | 77 Students             |
| Above 70%          |                          | 15 Students             |
| Re- Appear         |                          | 01 Student              |