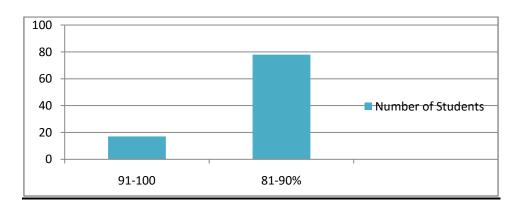

### **Total Number of Students Appeared –95**

| Highest Percentage | 1 <sup>st</sup> Position | Diksha – 93.39%         |
|--------------------|--------------------------|-------------------------|
|                    | 2 <sup>nd</sup> Position | Ketki Sawhney 93.13%    |
|                    | 3 <sup>rd</sup> Position | Shelli Chauhan – 92.96% |
| Lowest percentage  |                          | 82.96%                  |
| Above 90%          |                          | 17 Students             |
| Above 80%          |                          | 78 Students             |