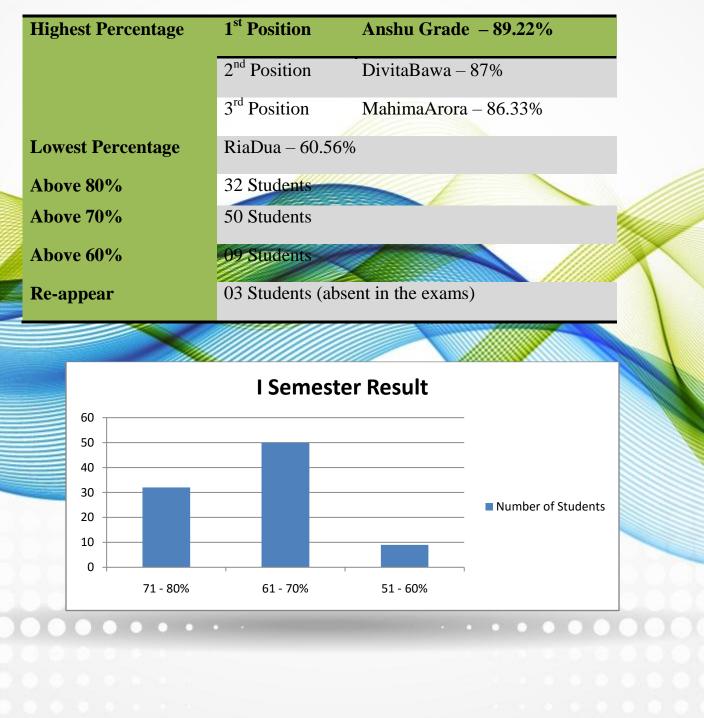

### **III Semester**

| I<br>II | 03312802119<br>02412802119<br>08412802119 | PeshalMehra     |              | <b>35/400</b><br>382/400 | <b>96.25%</b><br>95.5% |
|---------|-------------------------------------------|-----------------|--------------|--------------------------|------------------------|
|         | 08412802119                               | HarmanpreetKaur |              | 380/400                  | 95%                    |
|         |                                           | <u>II Sem</u>   | <u>ester</u> |                          |                        |
| I       | 03312802119                               | Anshu Grade     | 665/700      | 95%                      |                        |
| II      | 02912802119                               | DivitaBawa      | 653/700      | 93.3%                    |                        |
| ш       | 02012802119                               | MahimaArora     | 650/700      | 92.9%                    |                        |
|         |                                           | I Seme          | ester        |                          |                        |
| I       | 03312802119                               | Anshu Grade     | 803/900      | 89.22%                   | -                      |
| II      | 02912802119                               | DivitaBawa      | 783/900      | 87%                      |                        |
|         | 00010000110                               | MahimaArora     | 777/900      | 86.33%                   |                        |