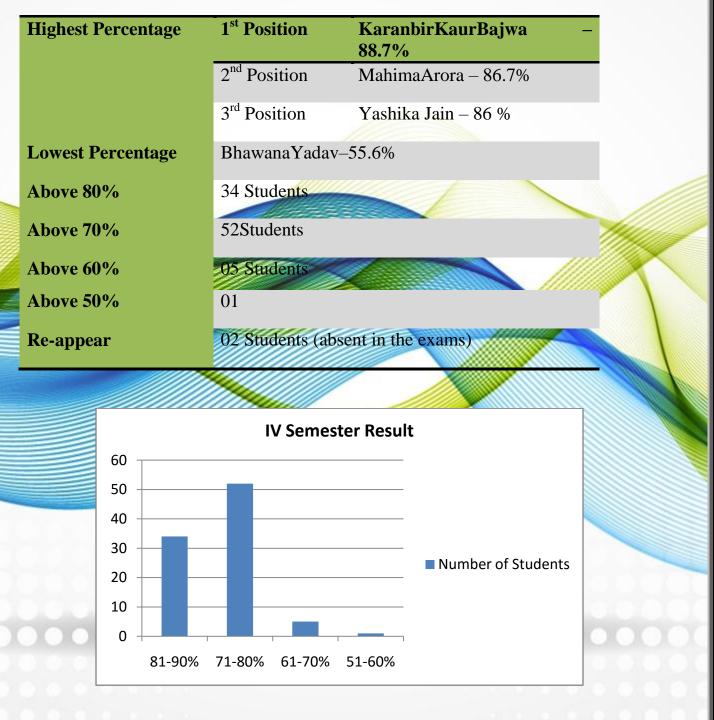

### **IV Semester**

| Ι  |   | 07712802119 | Karanbir Kaur Bajwa | 621/700 | 88.7% |
|----|---|-------------|---------------------|---------|-------|
| I  | [ | 02012802119 | Mahima Arora        | 607/700 | 86.7% |
| II | Ι | 35212802119 | Yashika Jain        | 602/700 | 86%   |