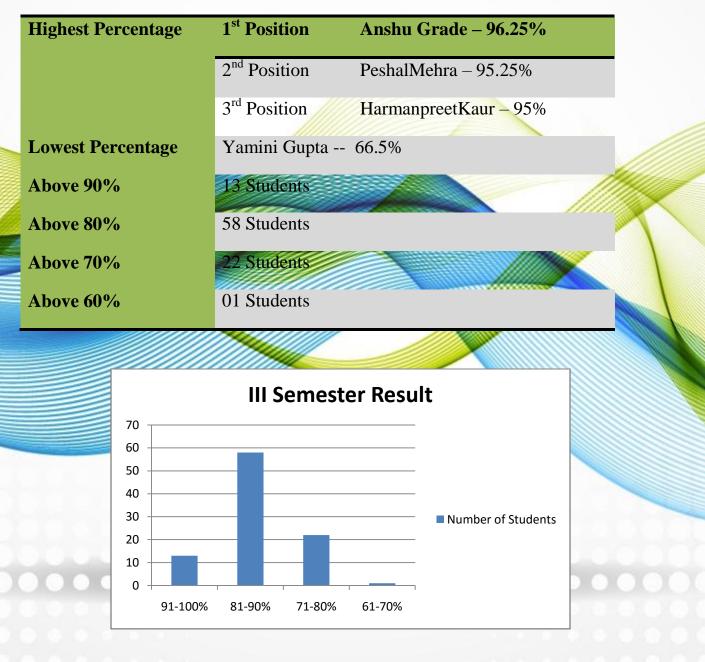

### **III Semester**

| I<br>II | 03312802119<br>02412802119<br>08412802119 | PeshalMehra     |              | <b>35/400</b><br>382/400 | <b>96.25%</b><br>95.5% |
|---------|-------------------------------------------|-----------------|--------------|--------------------------|------------------------|
|         | 08412802119                               | HarmanpreetKaur |              | 380/400                  | 95%                    |
|         |                                           | <u>II Sem</u>   | <u>ester</u> |                          |                        |
| I       | 03312802119                               | Anshu Grade     | 665/700      | 95%                      |                        |
| II      | 02912802119                               | DivitaBawa      | 653/700      | 93.3%                    |                        |
| ш       | 02012802119                               | MahimaArora     | 650/700      | 92.9%                    |                        |
|         |                                           | I Seme          | ester        |                          |                        |
| I       | 03312802119                               | Anshu Grade     | 803/900      | 89.22%                   | -                      |
| II      | 02912802119                               | DivitaBawa      | 783/900      | 87%                      |                        |
|         | 00010000110                               | MahimaArora     | 777/900      | 86.33%                   |                        |