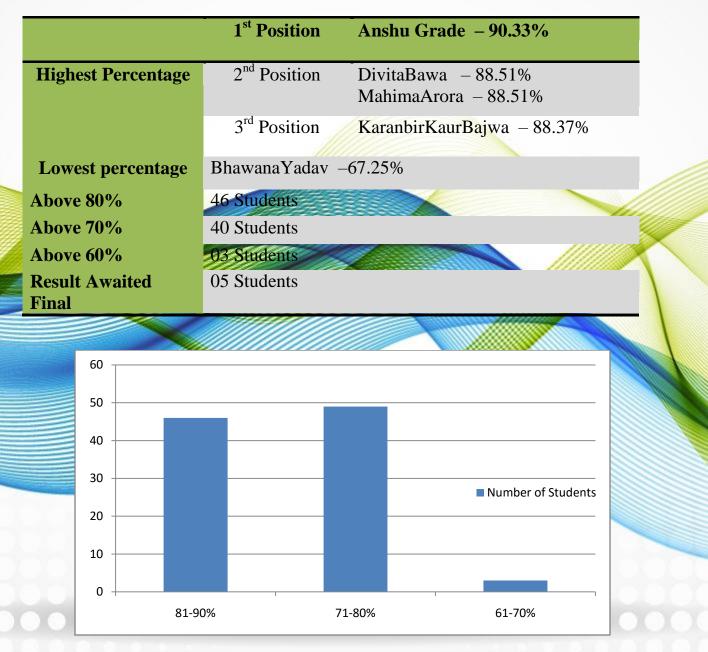

### **III Semester**

| I<br>II | 03312802119<br>02412802119<br>08412802119 | PeshalMehra     |              | <b>35/400</b><br>382/400 | <b>96.25%</b><br>95.5% |
|---------|-------------------------------------------|-----------------|--------------|--------------------------|------------------------|
|         | 08412802119                               | HarmanpreetKaur |              | 380/400                  | 95%                    |
|         |                                           | <u>II Sem</u>   | <u>ester</u> |                          |                        |
| I       | 03312802119                               | Anshu Grade     | 665/700      | 95%                      |                        |
| II      | 02912802119                               | DivitaBawa      | 653/700      | 93.3%                    |                        |
| ш       | 02012802119                               | MahimaArora     | 650/700      | 92.9%                    |                        |
|         |                                           | I Seme          | ester        |                          |                        |
| I       | 03312802119                               | Anshu Grade     | 803/900      | 89.22%                   | -                      |
| II      | 02912802119                               | DivitaBawa      | 783/900      | 87%                      |                        |
|         | 00010000110                               | MahimaArora     | 777/900      | 86.33%                   |                        |