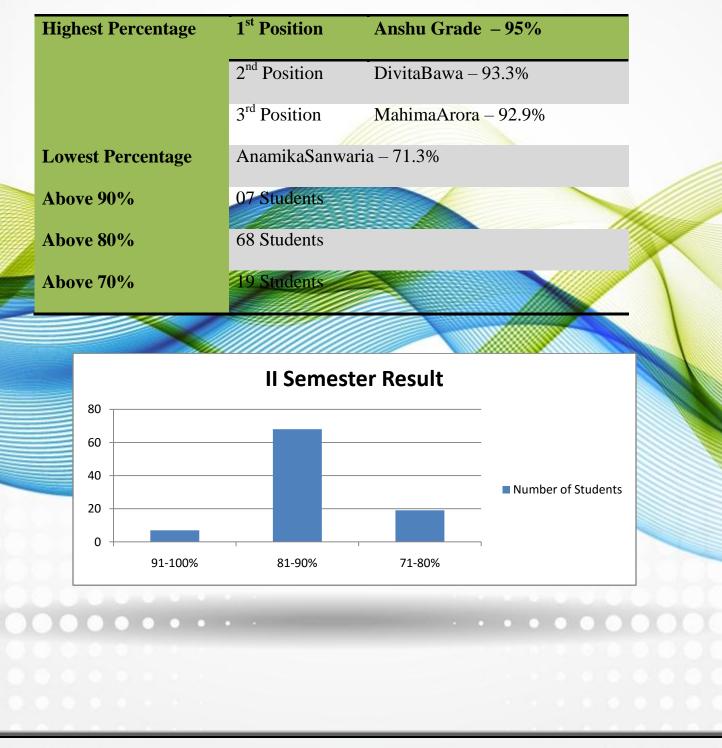

### **III Semester**

| I<br>II | 03312802119<br>02412802119<br>08412802119 | PeshalMehra     |              | <b>35/400</b><br>382/400 | <b>96.25%</b><br>95.5% |
|---------|-------------------------------------------|-----------------|--------------|--------------------------|------------------------|
|         | 08412802119                               | HarmanpreetKaur |              | 380/400                  | 95%                    |
|         |                                           | <u>II Sem</u>   | <u>ester</u> |                          |                        |
| I       | 03312802119                               | Anshu Grade     | 665/700      | 95%                      |                        |
| II      | 02912802119                               | DivitaBawa      | 653/700      | 93.3%                    |                        |
| ш       | 02012802119                               | MahimaArora     | 650/700      | 92.9%                    |                        |
|         |                                           | I Seme          | ester        |                          |                        |
| I       | 03312802119                               | Anshu Grade     | 803/900      | 89.22%                   | -                      |
| II      | 02912802119                               | DivitaBawa      | 783/900      | 87%                      |                        |
|         | 00010000110                               | MahimaArora     | 777/900      | 86.33%                   |                        |