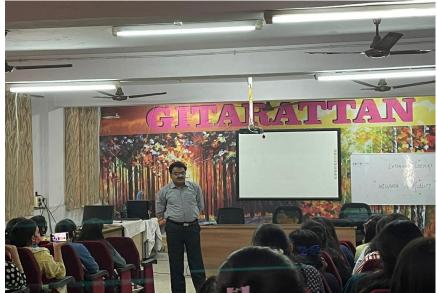

Inclusion is about including the diverse section of society without restrictions. In order to prevail the same concept, our institute GIAST organized an extension lecture on "Inclusion a reality" addressed by a social activist and an AcharyaVinobhaBhave National volunteer awardee MrSatishKapoor. Our resource person discussed the key issues faced by the specially abled students in their environment.

The discussion progressed with the inputs of the participants as a healthy discussion took place. Sir discussed in detail about certain concepts such as the conceptual meaning of inclusion and the difference between impairment, disability and handicapped. Sir played a youtube video of