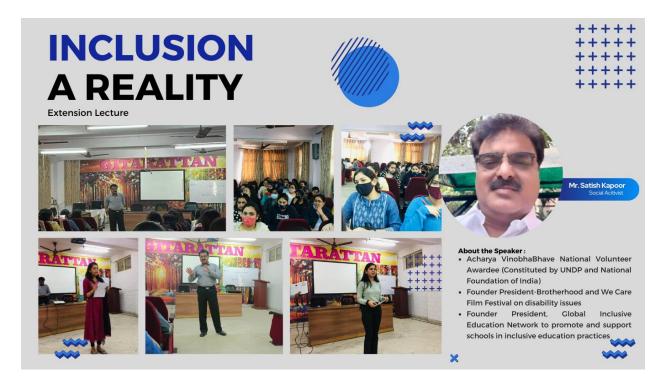

### REPORT ON EXTENSION LECTURE - "INCLUSION A REALITY"

Date - 07 March, 2022 Venue - AV Room Time - 2 pm onwards

"Inclusion is not bringing people into what already exists; it is making a new space, a better space for everyone."

Inclusion is about including the diverse section of society without restrictions. In order to prevail the same concept, our institute GIAST organized an extension lecture on "Inclusion a reality" addressed by a social activist and an AcharyaVinobhaBhave National volunteer awardee MrSatishKapoor. Our resource person discussed the key issues faced by the specially abled students in their environment.

The discussion progressed with the inputs of the participants as a healthy discussion took place. Sir discussed in detail about certain concepts such as the conceptual meaning of inclusion and the difference between impairment, disability and handicapped. Sir played a youtube video of

## **ROHINI, DELHI-110085**

the National Anthem in sign language for trainees to understand the significance of inclusive education. He shared the need for corrective measures to aid the students in the classroom. Sir shared an interesting concept of 3 I's that stands for Interaction, Integration and Inclusion for creating an inclusive classroom. He held onto the importance of the need for a good environment for the specially abled students not only in the classroom but in the society. At last he focused on the various ways to create awareness in the society as we can use a third medium for the same.

At the end of the lecture, sir took the doubts session and addressed the questions of everyone and responded to them accordingly. We were glad that sir spared us his precious time and guided us on a very important topic - Inclusion in the school and society is the need of the hour as "Everyone is normal with or without disabilities"