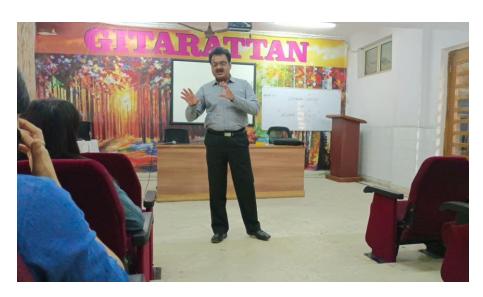

Inclusion is about including the diverse section of society without restrictions. In order to prevail the same concept, our institute GIAST organized an extension lecture on "Inclusion a reality" addressed by a social activist and an AcharyaVinobhaBhave National volunteer awardee MrSatishKapoor. Our resource person discussed the key issues faced by the specially abled students in their environment.

The discussion progressed with the inputs of the participants as a healthy discussion took place. Sir discussed in detail about certain concepts such as the conceptual meaning of inclusion and the difference between impairment, disability and handicapped. Sir played a youtube video of

## **ROHINI, DELHI-110085**

the National Anthem in sign language for trainees to understand the significance of inclusive education. He shared the need for corrective measures to aid the students in the classroom. Sir shared an interesting concept of 3 I's that stands for Interaction, Integration and Inclusion for creating an inclusive classroom. He held onto the importance of the need for a good environment for the specially abled students not only in the classroom but in the society. At last he focused on the various ways to create awareness in the society as we can use a third medium for the same.